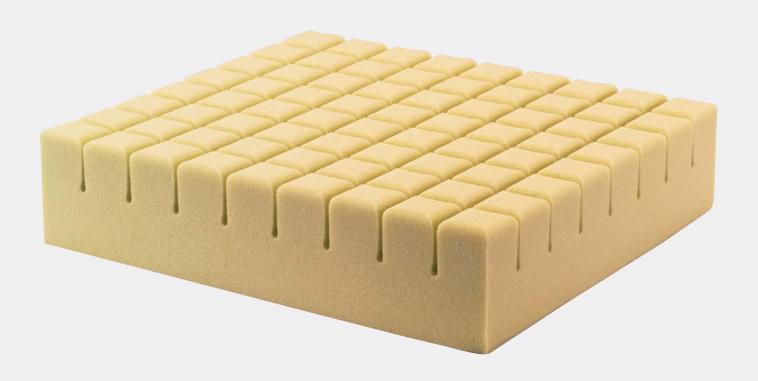

## Deep contoured profiled foam cushion designed to deliver enhanced pressure care

The Invacare Propad Original Cushion is made from a layer of castellated foam, each castellation delivering enhanced support and pressure area care to the user. The "keyhole" cut at the base of each castellation ensures good air circulation, reducing potential for skin maceration.

## **Contoured seating surface**

Offers improved stability and postural support; castellations reduce shear and friction forces on tissue.