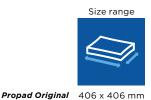

# Available in a range sizes

The Invacare **Propad Original Cushion** is available in 3 standard sizes, 410 x 410, 430 x 430, and 460 x 410 mm. (See size chart for details).

## Technical data

For more comprehensive pre-sales information about this product, including the product's user manual, please see your local Invacare website.

406 x 457 mm

406 x 406 mm

102 mm

108 kg

80

Max. cleaning