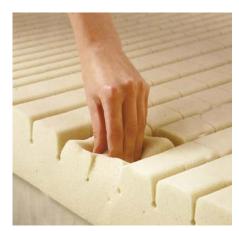

## Deep contoured profiled foam cushion designed to deliver enhanced pressure care

The Invacare Propad Original Cushion is made from a layer of castellated foam, each castellation delivering enhanced support and pressure area care to the user. The "keyhole" cut at the base of each castellation ensures good air circulation, reducing potential for skin maceration.

## **Contoured seating surface**

Offers improved stability and postural support; castellations reduce shear and friction forces on tissue.